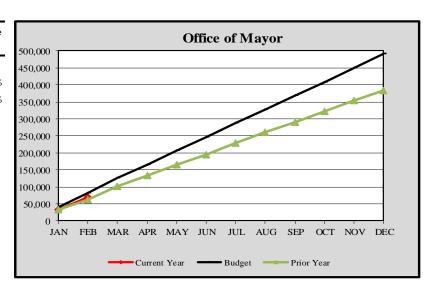

City of Edmonds, WA
Monthly Expenditure Report-Office of Mayor
2024

#### Office of Mayor

| Office of | Mayor           |                 |           |          |
|-----------|-----------------|-----------------|-----------|----------|
|           | Cumulative      | Monthly         | YTD       | Variance |
|           | Budget Forecast | Budget Forecast | Actuals   | %        |
|           |                 |                 |           |          |
| January   | \$ 40,561       | \$ 40,561       | \$ 33,901 | -16.42%  |
| February  | 82,159          | 41,598          | 69,412    | -15.52%  |
| March     | 124,596         | 42,436          |           |          |
| April     | 165,441         | 40,846          |           |          |
| Мау       | 205,791         | 40,350          |           |          |
| June      | 245,843         | 40,052          |           |          |
| July      | 287,251         | 41,408          |           |          |
| August    | 327,468         | 40,217          |           |          |
| September | 367,326         | 39,858          |           |          |
| October   | 406,988         | 39,662          |           |          |
| November  | 449,726         | 42,738          |           |          |
| December  | 490,875         | 41,149          |           |          |