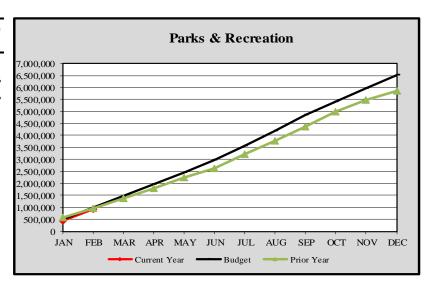

City of Edmonds, WA
Monthly Expenditure Report-Parks & Recreation
2024

Parks & Recreation

|           | Cumulative      | Monthly         | YTD        | Variance |
|-----------|-----------------|-----------------|------------|----------|
|           | Budget Forecast | Budget Forecast | Actuals    | %        |
|           |                 |                 |            |          |
| January   | \$ 498,850      | \$ 498,850      | \$ 453,277 | -9.14%   |
| February  | 986,757         | 487,907         | 924,147    | -6.35%   |
| March     | 1,483,576       | 496,818         |            |          |
| April     | 1,955,557       | 471,981         |            |          |
| May       | 2,461,256       | 505,698         |            |          |
| June      | 2,984,923       | 523,667         |            |          |
| July      | 3,580,661       | 595,738         |            |          |
| August    | 4,186,784       | 606,123         |            |          |
| September | 4,840,484       | 653,700         |            |          |
| October   | 5,394,700       | 554,215         |            |          |
| November  | 5,962,605       | 567,905         |            |          |
| December  | 6,520,597       | 557,992         |            |          |
|           |                 |                 |            |          |

<sup>\*</sup>The monthly budget forecast columns are based on a five-year average.