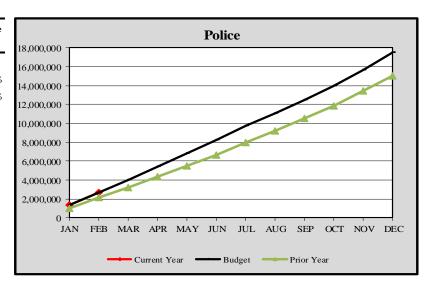

City of Edmonds, WA
Monthly Expenditure Report-Police
2024

| • |
|---|
|   |

| 1 Office  |                 |                |              |          |
|-----------|-----------------|----------------|--------------|----------|
|           | Cumulative      | Monthly        | YTD          | Variance |
|           | Budget Forecast | Budget Forecas | t Actuals    | %        |
|           |                 |                |              |          |
| January   | \$ 1,325,644    | \$ 1,325,644   | \$ 1,320,779 | -0.37%   |
| February  | 2,644,333       | 1,318,689      | 2,643,606    | -0.03%   |
| March     | 4,027,557       | 1,383,224      | ļ            |          |
| April     | 5,378,981       | 1,351,424      |              |          |
| May       | 6,782,808       | 1,403,826      | i            |          |
| June      | 8,239,937       | 1,457,130      | )            |          |
| July      | 9,689,531       | 1,449,593      | <b>;</b>     |          |
| August    | 11,039,396      | 1,349,866      | i            |          |
| September | 12,478,176      | 1,438,780      | )            |          |
| October   | 13,942,747      | 1,464,571      |              |          |
| November  | 15,677,275      | 1,734,528      | }            |          |
| December  | 17,478,540      | 1,801,265      | i            |          |

<sup>\*</sup>The monthly budget forecast columns are based on a five-year average.