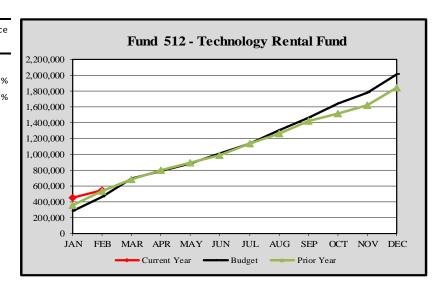

# ${\it City~of~Edmonds,~WA} \\ {\it Monthly~Expenditure~Report-Fund~512-Technology~Rental~Fund} \\ {\it 2024} \\$

Fund 512 - Technology Rental Fund

|           | 0.              |                 |            |          |
|-----------|-----------------|-----------------|------------|----------|
|           | Cumulative      | Monthly         | YTD        | Variance |
|           | Budget Forecast | Budget Forecast | Actuals    | %        |
|           |                 |                 |            |          |
| January   | \$ 278,067      | \$ 278,067      | \$ 450,425 | 61.98%   |
| February  | 459,653         | 181,586         | 538,670    | 17.19%   |
| March     | 687,018         | 227,364         |            |          |
| April     | 781,894         | 94,876          |            |          |
| May       | 882,974         | 101,080         |            |          |
| June      | 1,005,318       | 122,345         |            |          |
| July      | 1,131,059       | 125,740         |            |          |
| August    | 1,299,834       | 168,775         |            |          |
| September | 1,465,789       | 165,955         |            |          |
| October   | 1,643,179       | 177,391         |            |          |
| November  | 1,772,621       | 129,442         |            |          |
| December  | 2,011,076       | 238,455         |            |          |