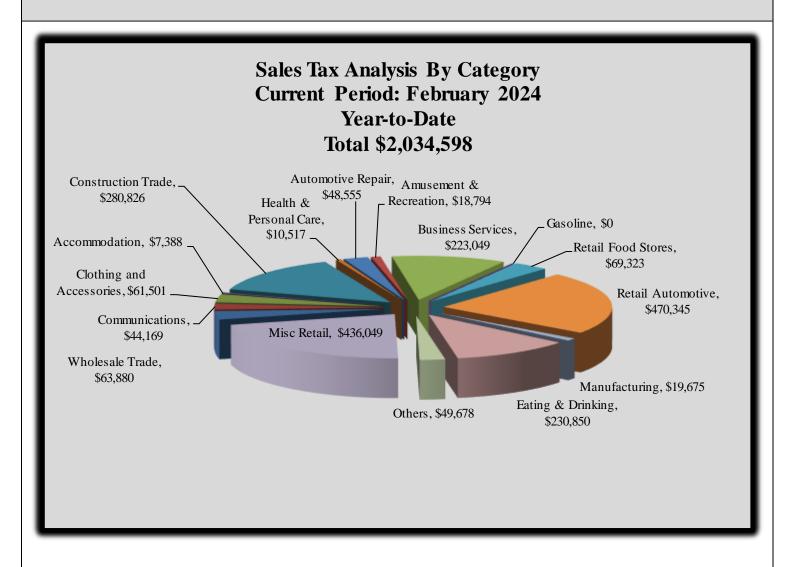

### CITY OF EDMONDS REVENUES - GENERAL FUND

|                                                                           | 2024 Adopted       | 2/28/2023        | 2/29/2024        | Amount             |            |
|---------------------------------------------------------------------------|--------------------|------------------|------------------|--------------------|------------|
| Title                                                                     | Budget             | Revenues         | Revenues         | Remaining          | % Received |
| TAXES: 1 REAL PERSONAL / PROPERTY TAX                                     | \$ 11,327,000      | \$ 147,332       | \$ 280,418       | \$ 11,046,582      | 2%         |
| 2 EMS PROPERTY TAX                                                        | 4,578,000          | 59,032           | 107,491          | 4,470,509          | 2%         |
| 3 VOTED PROPERTY TAX                                                      | 500                | -                | 1                | 499                | 0%         |
| 4 LOCAL RETAIL SALES/USE TAX <sup>1</sup>                                 | 12,300,000         | 1,908,832        | 2,034,598        | 10,265,402         | 17%        |
| 5 NATURAL GAS USE TAX                                                     | 9,600              | 1,900,032        | 1,975            | 7,625              | 21%        |
| 6 1/10 SALES TAX LOCAL CRIM JUST                                          | 1,150,000          | 182,193          | 182,891          | 967,109            | 16%        |
| 7 ELECTRIC UTILITY TAX                                                    | 1,900,000          | 393,380          | 407,929          | 1,492,071          | 21%        |
| 8 GAS UTILITY TAX                                                         | 895,000            | 242,800          | 211,641          | 683,359            | 24%        |
| 9 SOLID WASTE UTILITY TAX                                                 | 384,000            | 60,567           | 58,388           | 325,612            | 15%        |
| 10 WATER UTILITY TAX                                                      | 1,047,289          | 143,978          | 154,868          | 892,421            | 15%        |
| 11 SEWER UTILITY TAX                                                      | 1,123,814          | 166,439          | 185,988          | 937,826            | 17%        |
| 12 STORMWATER UTILITY TAX                                                 | 690,196            | 135,983          | 150,612          | 539,584            | 22%        |
| 13 T.V. CABLE UTILITY TAX                                                 | 850,000            | 66,442           | 128,531          | 721,469            | 15%        |
| 14 TELEPHONE UTILITY TAX                                                  | 773,000            | 54,319           | 73,188           | 699,812            | 9%         |
| 15 PULLTABSTAX                                                            | 80,200             | 22,264           | 7,969            | 72,231             | 10%        |
| 16 AMUSEMENT GAMES                                                        | 350                | -                | -                | 350                | 0%         |
| 17 LEASEHOLD EXCISE TAX                                                   | 326,000            | 77,872           | 81,406           | 244,594            | 25%        |
|                                                                           | 37,434,949         | 3,661,434        | 4,067,892        | 33,367,057         | 11%        |
| LICENSES AND PERMITS:                                                     | 2.50               | <b>5</b> 0       |                  | 2.50               | 00/        |
| 18 FIRE PERMITS-SPECIAL USE                                               | 250                | 50               | -                | 250                | 0%         |
| 19 POLICE - FINGERPRINTING                                                | 700                | 140              | 110              | 590                | 16%        |
| 20 VENDING MACHINE/CONCESSION 21 FRANCHISE A CREEMENT, COMCAST            | 84,500             | 17,364           | 11,109           | 73,391             | 13%        |
| 21 FRANCHISE AGREEMENT-COMCAST                                            | 702,700            | 171,516          | 165,020          | 537,680            | 23%        |
| 22 FRANCHISE FEE-EDUCATION/GOVERNMENT                                     | 41,000             | 2,796            | 5,043            | 35,957             | 12%        |
| 23 FRANCHISE AGREEMENT-ZIPLY FIBER                                        | 100,600            | 9,373            | 102.741          | 100,600            | 0%         |
| 24 OLYMPIC VIEW WATER DISTRICT FRANCHISE<br>25 GENERAL BUSINESS LICENSE   | 450,000<br>250,000 | 101,463          | 103,741          | 346,260<br>199,875 | 23%<br>20% |
| 26 DEV SERV PERMIT SURCHARGE                                              | 80,000             | 42,587<br>14,320 | 50,125<br>18,315 | 61,685             | 23%        |
| 27 RIGHT OF WAY FRANCHISE FEE                                             | 30,000             | 13,962           | 62,575           | (32,575)           | 209%       |
| 28 BUILDING PERMITS                                                       | 160,000            | 113,817          | 14,847           | 145,153            | 9%         |
| 29 FIRE PERMIT                                                            | 100,000            | -                | 2,000            | (2,000)            | 0%         |
| 30 ENGINEERING PERMIT                                                     | _                  | _                | 18,671           | (18,671)           | 0%         |
| 31 ANIMAL LICENSES                                                        | 24,000             | 8,762            | 4,802            | 19,198             | 20%        |
| 32 STREET AND CURB PERMIT                                                 | 50,000             | 17,130           | (330)            | 50,330             | -1%        |
| 33 STREET AND CURB PERMIT W/LEASEHOLD TAX                                 | -                  | -                | 1,587            | (1,587)            | 0%         |
| 34 OTR NON-BUS LIC/PERMITS                                                | 20,000             | -                | 3,309            | 16,691             | 17%        |
| 35 SPECIAL EVENT REVIEW                                                   | -                  | 2,517            | 150              | (150)              | 0%         |
|                                                                           | 1,993,750          | 515,796          | 461,073          | 1,532,677          | 23%        |
| INTERGO VERNMENTAL:                                                       |                    |                  |                  |                    |            |
| <b>36</b> DOJ 15-0404-0-1-754 - BULLET PROOF VEST                         | 9,000              | -                | -                | 9,000              | 0%         |
| 37 HIGH VISIBILITY ENFORCEMENT                                            | 11,100             | 3,845            | -                | 11,100             | 0%         |
| 38 STATE GRANTS - BUDGET ONLY                                             | 20,000             | -                | -                | 20,000             | 0%         |
| 39 PUD PRIVILEDGE TAX                                                     | 210,500            |                  | -                | 210,500            | 0%         |
| 40 TRIAL COURT IMPROVEMENT                                                | 16,740             | 5,338            | -                | 16,740             | 0%         |
| 41 CJ - POPULATION  42 CRIMINAL HISTIGE SPECIAL PROCRAMS                  | 13,070             | 3,758            | 4,002            | 9,068              | 31%        |
| 42 CRIMINAL JUSTICE-SPECIAL PROGRAMS 43 MARIJUANA EXCISE TAX DISTRIBUTION | 50,600<br>125,000  | 13,294           | 14,091           | 36,509<br>125,000  | 28%<br>0%  |
| 44 DUI - CITIES                                                           | 4,500              | 53               | 1,429            | 3,071              | 32%        |
| 45 FIRE INS PREMIUM TAX                                                   | 75,000             | -                | 1,429            | 75,000             | 0%         |
| 46 LIQUOR EXCISE TAX                                                      | 325,000            | 71,223           | 73,033           | 251,967            | 22%        |
| 47 LIQUOR BOARD PROFITS                                                   | 343,200            |                  | -                | 343,200            | 0%         |
| 48 MISCELLANEOUS INTERLOCAL REVENUE                                       | -                  | 500              | _                | -                  | 0%         |
| 49 INTERLOCAL GRANTS                                                      | _                  | -                | 94,684           | (94,684)           | 0%         |
| 50 FIRST RESPONDERS FLEX FUND                                             | 1,000              | -                | -                | 1,000              | 0%         |
|                                                                           | 1,204,710          | 98,011           | 187,239          | 1,017,471          | 16%        |
|                                                                           |                    |                  |                  |                    |            |

 $<sup>^1</sup>$  2024 Local Retail Sales/Use Tax revenues are \$125,765 higher than 2023 revenues. Please also see pages pages 3 & 4 .