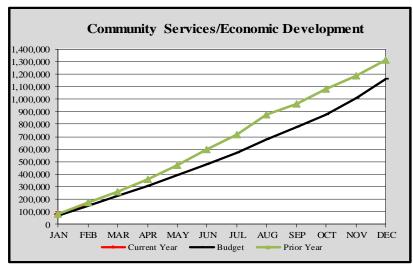

# ${\it City~of~Edmonds,~WA} \\ {\it Monthly~Expenditure~Report-Community~Services/Economic~Development} \\ {\it 2024}$

Community Services/Economic Development

|           | Cumulative      | Monthly         | YTD       | Variance |
|-----------|-----------------|-----------------|-----------|----------|
|           | Budget Forecast | Budget Forecast | Actuals   | %        |
|           |                 |                 |           |          |
| January   | \$ 70,938       | \$ 70,938       | \$ 84,711 | 19.42%   |
| February  | 150,629         | 79,691          | 170,475   | 13.18%   |
| March     | 228,686         | 78,058          |           |          |
| April     | 308,932         | 80,246          |           |          |
| May       | 391,061         | 82,128          |           |          |
| June      | 480,392         | 89,331          |           |          |
| July      | 570,789         | 90,397          |           |          |
| August    | 679,369         | 108,580         |           |          |
| September | 777,142         | 97,773          |           |          |
| October   | 877,976         | 100,834         |           |          |
| November  | 1,007,121       | 129,145         |           |          |
| December  | 1,162,045       | 154,924         |           |          |

 $<sup>{}^*\</sup>mathit{The}$  monthly budget forecast columns are based on a five-year average.