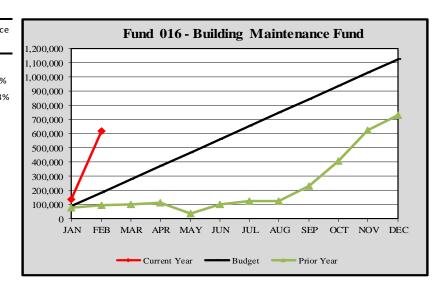

# City of Edmonds, WA Monthly Expenditure Report - Fund 016 - Building Maintenance Fund 2024

Fund 016 - Building Maintenance Fund

|        |       | C   | umulative    |    | Monthly        | YTD           | Varianc |
|--------|-------|-----|--------------|----|----------------|---------------|---------|
|        |       | Bud | get Forecast | Βι | ıdget Forecast | Actuals       | %       |
|        |       |     |              |    |                |               |         |
| Jani   | uary  | \$  | 93,773       | \$ | 93,773         | \$<br>138,032 | 47.20%  |
| Febr   | uary  |     | 187,546      |    | 93,773         | 619,510       | 230.339 |
| М      | arch  |     | 281,318      |    | 93,773         |               |         |
| ,      | April |     | 375,091      |    | 93,773         |               |         |
|        | Мау   |     | 468,864      |    | 93,773         |               |         |
| _      | lune  |     | 562,637      |    | 93,773         |               |         |
|        | July  |     | 656,410      |    | 93,773         |               |         |
| Au     | gust  |     | 750,182      |    | 93,773         |               |         |
| Septen | nber  |     | 843,955      |    | 93,773         |               |         |
| Octo   | ober  |     | 937,728      |    | 93,773         |               |         |
| Noven  | nber  |     | 1,031,501    |    | 93,773         |               |         |
| Decen  | nber  |     | 1,125,275    |    | 93,773         |               |         |