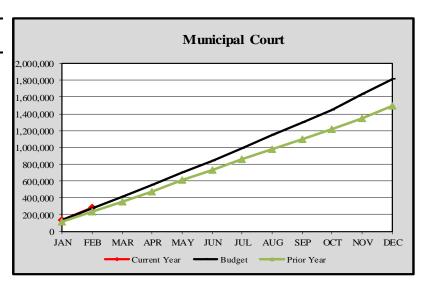

City of Edmonds, WA
Monthly Expenditure Report-Municipal Court
2024

Municipal Court

| Municipal | Court           |                 |            |          |
|-----------|-----------------|-----------------|------------|----------|
|           | Cumulative      | Monthly         | YTD        | Variance |
|           | Budget Forecast | Budget Forecast | Actuals    | %        |
|           |                 |                 |            |          |
| January   | \$ 133,120      | \$ 133,120      | \$ 136,698 | 2.69%    |
| February  | 268,761         | 135,641         | 280,344    | 4.31%    |
| March     | 408,462         | 139,701         |            |          |
| April     | 549,323         | 140,861         |            |          |
| May       | 702,755         | 153,432         |            |          |
| June      | 841,629         | 138,874         |            |          |
| July      | 987,720         | 146,091         |            |          |
| August    | 1,144,145       | 156,425         |            |          |
| September | 1,291,990       | 147,845         |            |          |
| October   | 1,441,979       | 149,989         |            |          |
| November  | 1,629,476       | 187,497         |            |          |
| December  | 1,811,176       | 181,700         |            |          |