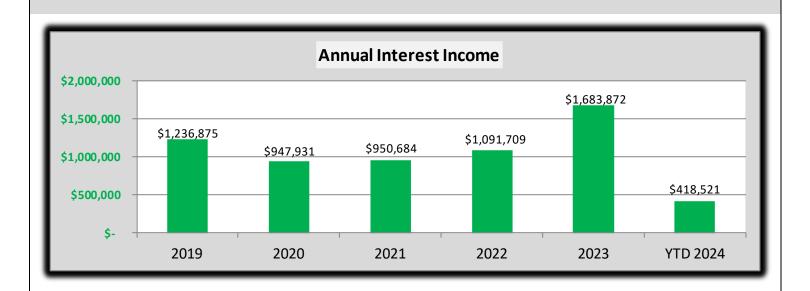

|                                              | TOTAL SECURITIES   | 21,042,939        | 1.32                    | 21,668,516       | 21,176,268      |                  |                |
| Washington State Local Gov't Investment Pool |                    |                   |                         | 28,255,954       | 28,255,954      | Demand           | 5.41%          |
| Snohomish County Local Gov't Investment Pool |                    |                   | -                       | 11,557,393       | 11,557,393      | Demand           | 2.51%          |
|                                              | TOTAL PORTFOLIO    |                   |                         | \$ 61,481,863 \$ | 60,989,614      |                  |                |





### **INVESTMENT PORTFOLIO SUMMARY**