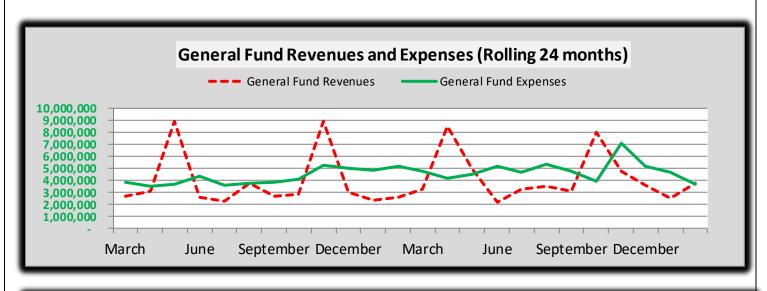

### **GENERAL FUND SUMMARY**

# City of Edmonds, WA Monthly Revenue Summary-General Fund 2024