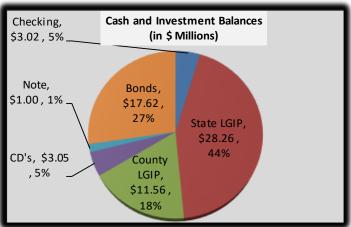

| 11/15/27         | 2.96%          |
|                                              | TOTAL SECURITIES   | 21,042,939        | 1.32                    | 21,668,516       | 21,176,268      |                  |                |
| Washington State Local Gov't Investment Pool |                    |                   |                         | 28,255,954       | 28,255,954      | Demand           | 5.41%          |
| Snohomish County Local Gov't Investment Pool |                    |                   | -                       | 11,557,393       | 11,557,393      | Demand           | 2.51%          |
|                                              | TOTAL PORTFOLIO    |                   |                         | \$ 61,481,863 \$ | 60,989,614      |                  |                |





### **INVESTMENT PORTFOLIO SUMMARY**