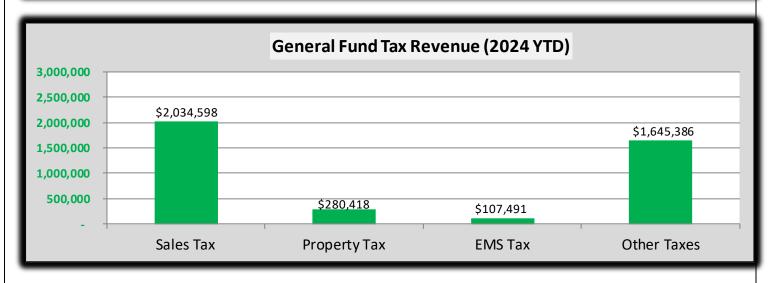

#### Sales and Use Tax

|           | Cumulative      | Monthly         | YTD        | Variance |
|-----------|-----------------|-----------------|------------|----------|
|           |                 | •               |            |          |
|           | Budget Forecast | Budget Forecast | Actuals    | %        |
|           |                 |                 |            |          |
| January   | \$ 956,967      | \$ 956,967      | \$ 975,066 | 1.89%    |
| February  | 2,084,047       | 1,127,080       | 2,034,598  | -2.37%   |
| March     | 2,987,849       | 903,802         |            |          |
| April     | 3,814,928       | 827,079         |            |          |
| May       | 4,821,039       | 1,006,111       |            |          |
| June      | 5,796,759       | 975,721         |            |          |
| July      | 6,836,449       | 1,039,690       |            |          |
| August    | 7,953,072       | 1,116,623       |            |          |
| September | 8,995,564       | 1,042,491       |            |          |
| October   | 10,116,626      | 1,121,062       |            |          |
| November  | 11,238,239      | 1,121,613       |            |          |
| December  | 12,300,000      | 1,061,761       |            |          |