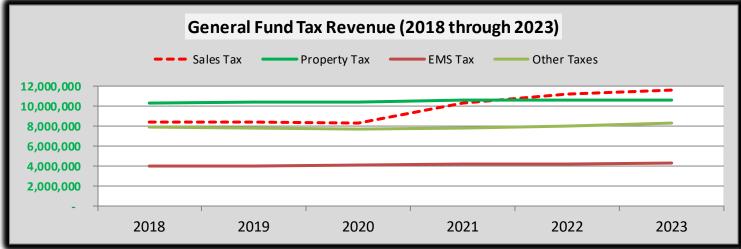

### **SALES TAX SUMMARY**

# City of Edmonds, WA Monthly Revenue Summary-Sales and Use Tax 2024