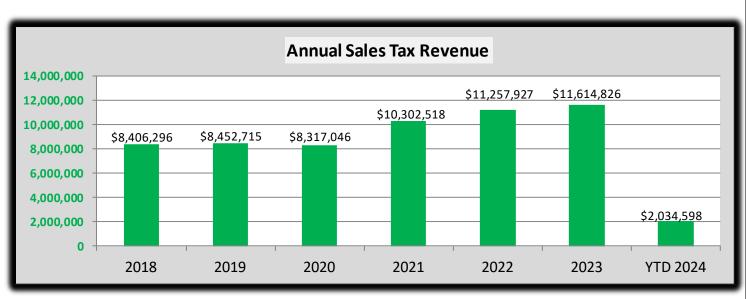

#### Sales and Use Tax

|           | Cumulative      | Monthly         | YTD        | Variance |
|-----------|-----------------|-----------------|------------|----------|
|           |                 | •               |            |          |
|           | Budget Forecast | Budget Forecast | Actuals    | %        |
|           |                 |                 |            |          |
| January   | \$ 956,967      | \$ 956,967      | \$ 975,066 | 1.89%    |
| February  | 2,084,047       | 1,127,080       | 2,034,598  | -2.37%   |
| March     | 2,987,849       | 903,802         |            |          |
| April     | 3,814,928       | 827,079         |            |          |
| May       | 4,821,039       | 1,006,111       |            |          |
| June      | 5,796,759       | 975,721         |            |          |
| July      | 6,836,449       | 1,039,690       |            |          |
| August    | 7,953,072       | 1,116,623       |            |          |
| September | 8,995,564       | 1,042,491       |            |          |
| October   | 10,116,626      | 1,121,062       |            |          |
| November  | 11,238,239      | 1,121,613       |            |          |
| December  | 12,300,000      | 1,061,761       |            |          |

 $<sup>^1</sup>$  2024 Local Retail Sales/Use Tax revenues are \$125,765 higher than 2023 revenues. Please also see pages pages 3 & 4 .