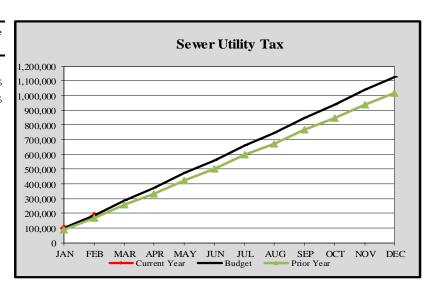

### City of Edmonds, WA Monthly Revenue Summary-Sewer Utility Tax 2024

Sewer Utility Tax

| Sewer Curry lax |                 |                 |            |          |  |  |
|-----------------|-----------------|-----------------|------------|----------|--|--|
|                 | Cumulative      | Monthly         | YTD        | Variance |  |  |
|                 | Budget Forecast | Budget Forecast | Actuals    | %        |  |  |
|                 |                 |                 |            |          |  |  |
| January         | \$ 101,297      | \$ 101,297      | \$ 101,472 | 0.17%    |  |  |
| February        | 185,730         | 84,433          | 185,988    | 0.14%    |  |  |
| March           | 286,530         | 100,799         |            |          |  |  |
| April           | 371,027         | 84,497          |            |          |  |  |
| May             | 472,427         | 101,400         |            |          |  |  |
| June            | 557,139         | 84,712          |            |          |  |  |
| July            | 659,773         | 102,634         |            |          |  |  |
| August          | 744,838         | 85,065          |            |          |  |  |
| September       | 850,226         | 105,388         |            |          |  |  |
| October         | 936,127         | 85,902          |            |          |  |  |
| November        | 1,039,506       | 103,379         |            |          |  |  |
| December        | 1,123,814       | 84,308          |            |          |  |  |

 $<sup>{}^*\</sup>mathit{The}$  monthly budget forecast columns are based on a five-year average.