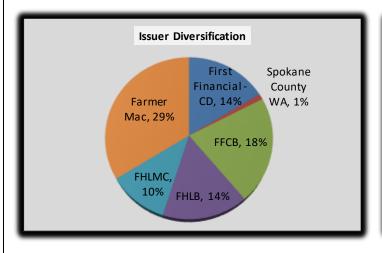

| 11/15/27         | 2.96%          |
|                                              | TOTAL SECURITIES   | 21,042,939        | 1.32                    | 21,668,516       | 21,176,268      |                  |                |
| Washington State Local Gov't Investment Pool |                    |                   |                         | 28,255,954       | 28,255,954      | Demand           | 5.41%          |
| Snohomish County Local Gov't Investment Pool |                    |                   | -                       | 11,557,393       | 11,557,393      | Demand           | 2.51%          |
|                                              | TOTAL PORTFOLIO    |                   |                         | \$ 61,481,863 \$ | 60,989,614      |                  |                |





### **INVESTMENT PORTFOLIO SUMMARY**