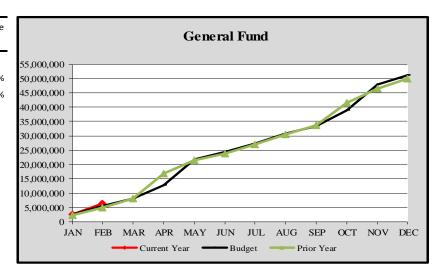

#### **General Fund**

|   |           | Cumulative      |    | Monthly        | YTD          | Variance |
|---|-----------|-----------------|----|----------------|--------------|----------|
|   |           | Budget Forecast | Βι | udget Forecast | Actuals      | %        |
|   |           |                 |    |                |              |          |
|   | January   | \$ 2,696,243    | \$ | 2,696,243      | \$ 2,532,339 | -6.08%   |
|   | February  | 5,382,778       |    | 2,686,535      | 6,333,957    | 17.67%   |
|   | March     | 8,188,535       |    | 2,805,757      |              |          |
| I | April     | 12,796,705      |    | 4,608,170      |              |          |
| I | Мау       | 21,759,302      |    | 8,962,597      |              |          |
| I | June      | 24,434,356      |    | 2,675,054      |              |          |
| I | July      | 27,402,268      |    | 2,967,913      |              |          |
|   | August    | 30,731,795      |    | 3,329,527      |              |          |
| I | September | 33,504,009      |    | 2,772,214      |              |          |
|   | October   | 39,037,848      |    | 5,533,839      |              |          |
| I | November  | 47,848,525      |    | 8,810,677      |              |          |
| I | December  | 51,056,792      |    | 3,208,267      |              |          |
|   |           |                 |    |                |              |          |