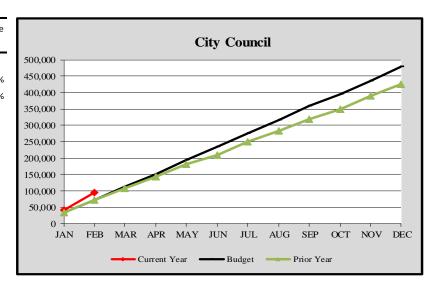

# City of Edmonds, WA Monthly Expenditure Report-City Council 2024

#### City Council

|           | Cumulative     | Monthly           | YTD        | Variance |
|-----------|----------------|-------------------|------------|----------|
|           |                | ·                 |            | %        |
|           | Budget Forecas | st Budget Forecas | st Actuals | 70       |
|           |                |                   |            |          |
| January   | \$ 34,240      | 34,240            | \$ 40,574  | 18.50%   |
| February  | 71,153         | 36,913            | 94,579     | 32.92%   |
| March     | 112,189        | 41,036            | õ          |          |
| April     | 150,403        | 38,214            | 4          |          |
| Мау       | 193,081        | 1 42,678          | 3          |          |
| June      | 234,428        | 3 41,347          | 7          |          |
| July      | 275,019        | 9 40,591          | I          |          |
| August    | 316,493        | 3 41,474          | 4          |          |
| September | 357,868        | 3 41,375          | 5          |          |
| October   | 394,551        | 1 36,684          | 4          |          |
| November  | 435,285        | 5 40,734          | 1          |          |
| December  | 479,286        | 5 44,001          | 1          |          |