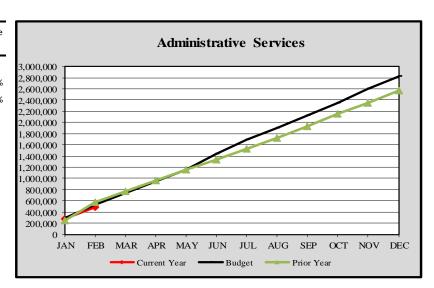

City of Edmonds, WA
Monthly Expenditure Report-Administrative Services
2024

| Administrative Services |
|-------------------------|
|-------------------------|

|           | Cumulative      |    | Monthly       | YTD           | Variance |
|-----------|-----------------|----|---------------|---------------|----------|
|           | Budget Forecast | Bu | dget Forecast | Actuals       | %        |
|           |                 |    |               |               | ,        |
| January   | \$ 288,918      | \$ | 288,918       | \$<br>274,596 | -4.96%   |
| February  | 523,687         |    | 234,769       | 483,335       | -7.71%   |
| March     | 733,695         |    | 210,008       |               |          |
| April     | 944,992         |    | 211,297       |               |          |
| May       | 1,157,177       |    | 212,186       |               |          |
| June      | 1,442,022       |    | 284,845       |               |          |
| July      | 1,684,828       |    | 242,805       |               |          |
| August    | 1,896,259       |    | 211,431       |               |          |
| September | 2,116,379       |    | 220,121       |               |          |
| October   | 2,344,386       |    | 228,007       |               |          |
| November  | 2,598,917       |    | 254,531       |               |          |
| December  | 2,825,453       |    | 226,536       |               |          |
|           |                 |    |               |               |          |

<sup>\*</sup>The monthly budget forecast columns are based on a five-year average.