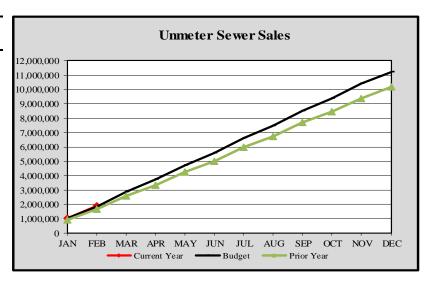

# City of Edmonds, WAMonthly Revenue Summary-Unmeter Sewer Sales 2024

#### **Unmeter Sewer Sales**

| '         | Cumulative      | Monthly   |         | YTD          | Variance |
|-----------|-----------------|-----------|---------|--------------|----------|
|           | Budget Forecast | Budget Fo | orecast | Actuals      | %        |
| '         |                 |           |         | ,            |          |
| January   | \$ 1,013,537    | \$ 1,01   | 13,537  | \$ 1,015,482 | 0.19%    |
| February  | 1,857,511       | 84        | 43,974  | 1,860,273    | 0.15%    |
| March     | 2,866,119       | 1,00      | 08,607  |              |          |
| April     | 3,710,735       | 84        | 44,616  |              |          |
| Мау       | 4,725,346       | 1,01      | 14,611  |              |          |
| June      | 5,572,110       | 84        | 46,764  |              |          |
| July      | 6,598,121       | 1,02      | 26,011  |              |          |
| August    | 7,448,415       | 85        | 50,294  |              |          |
| September | 8,502,903       | 1,05      | 54,488  |              |          |
| October   | 9,361,565       | 85        | 58,662  |              |          |
| November  | 10,395,964      | 1,03      | 34,399  |              |          |
| December  | 11,238,143      | 84        | 42,179  |              |          |