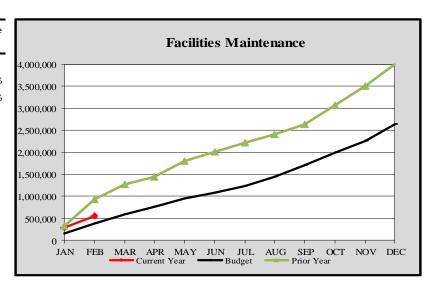

City of Edmonds, WA
Monthly Expenditure Report-Facilities Maintenance
2024

|--|

|           | Cumulative      | Monthly         | YTD        | Variance |
|-----------|-----------------|-----------------|------------|----------|
|           | Budget Forecast | Budget Forecast | Actuals    | %        |
|           |                 |                 |            |          |
| January   | \$ 156,777      | \$ 156,777      | \$ 280,811 | 79.11%   |
| February  | 389,680         | 232,903         | 545,881    | 40.08%   |
| March     | 593,580         | 203,900         |            |          |
| April     | 769,287         | 175,707         |            |          |
| May       | 948,286         | 178,999         |            |          |
| June      | 1,082,262       | 133,976         |            |          |
| July      | 1,241,226       | 158,964         |            |          |
| August    | 1,449,125       | 207,900         |            |          |
| September | 1,701,717       | 252,591         |            |          |
| October   | 1,994,291       | 292,575         |            |          |
| November  | 2,251,871       | 257,580         |            |          |
| December  | 2,638,179       | 386,308         |            |          |