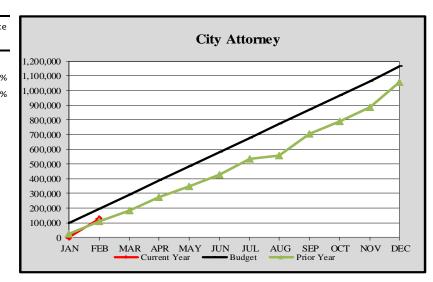

# City of Edmonds, WA Monthly Expenditure Report-City Attorney 2024

City Attorney

|           | Cumulative      | Monthly         | YTD     | Variance |
|-----------|-----------------|-----------------|---------|----------|
|           | Budget Forecast | Budget Forecast | Actuals | %        |
|           |                 |                 |         |          |
| January   | \$ 96,815       | \$ 96,815       | \$ -    | 0.00%    |
| February  | 193,630         | 96,815          | 127,250 | -34.28%  |
| March     | 290,445         | 96,815          |         |          |
| April     | 387,260         | 96,815          |         |          |
| Мау       | 484,075         | 96,815          |         |          |
| June      | 580,890         | 96,815          |         |          |
| July      | 677,705         | 96,815          |         |          |
| August    | 774,520         | 96,815          |         |          |
| September | 871,335         | 96,815          |         |          |
| October   | 968,150         | 96,815          |         |          |
| November  | 1,064,965       | 96,815          |         |          |
| December  | 1,161,780       | 96,815          |         |          |