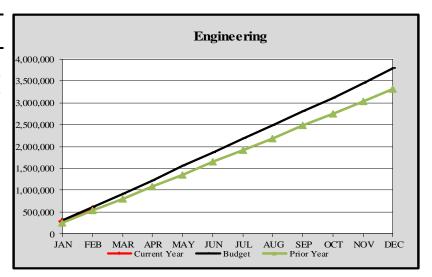

#### Engineering

|   |           | C   | Cumulative    |    | Monthly       | YTD           | Variance |
|---|-----------|-----|---------------|----|---------------|---------------|----------|
| ı |           | Buc | lget Forecast | Bu | dget Forecast | Actuals       | %        |
|   |           |     |               |    |               |               |          |
|   | January   | \$  | 301,531       | \$ | 301,531       | \$<br>283,081 | -6.12%   |
|   | February  |     | 604,565       |    | 303,034       | 569,699       | -5.77%   |
|   | March     |     | 913,824       |    | 309,259       |               |          |
|   | April     |     | 1,223,821     |    | 309,997       |               |          |
|   | May       |     | 1,553,842     |    | 330,021       |               |          |
|   | June      |     | 1,868,266     |    | 314,424       |               |          |
|   | July      |     | 2,185,239     |    | 316,973       |               |          |
|   | August    |     | 2,491,236     |    | 305,997       |               |          |
|   | September |     | 2,797,476     |    | 306,240       |               |          |
|   | October   |     | 3,102,475     |    | 304,999       |               |          |
|   | November  |     | 3,439,952     |    | 337,477       |               |          |
|   | December  |     | 3,777,853     |    | 337,901       |               |          |