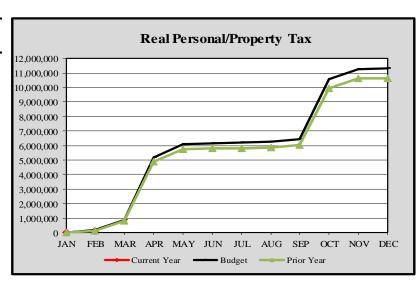

City of Edmonds, WA
Monthly Revenue Summary-Real Personal/Property Tax
2024

Real Personal/Property Tax

|           | Cumulative      | Monthly         | YTD       | Variance |  |  |  |  |
|-----------|-----------------|-----------------|-----------|----------|--|--|--|--|
|           | Budget Forecast | Budget Forecast | Actuals   | %        |  |  |  |  |
|           |                 |                 |           |          |  |  |  |  |
| January   | \$ 28,172       | \$ 28,172       | \$ 15,003 | -46.75%  |  |  |  |  |
| February  | 156,833         | 128,661         | 280,418   | 78.80%   |  |  |  |  |
| March     | 877,571         | 720,738         |           |          |  |  |  |  |
| April     | 5,200,702       | 4,323,131       |           |          |  |  |  |  |
| May       | 6,113,323       | 912,621         |           |          |  |  |  |  |
| June      | 6,167,757       | 54,434          |           |          |  |  |  |  |
| July      | 6,192,819       | 25,062          |           |          |  |  |  |  |
| August    | 6,247,276       | 54,457          |           |          |  |  |  |  |
| September | 6,423,953       | 176,676         |           |          |  |  |  |  |
| October   | 10,550,884      | 4,126,931       |           |          |  |  |  |  |
| November  | 11,287,789      | 736,905         |           |          |  |  |  |  |
| December  | 11,327,000      | 39,211          |           |          |  |  |  |  |

<sup>\*</sup>The monthly budget forecast columns are based on a five-year average.