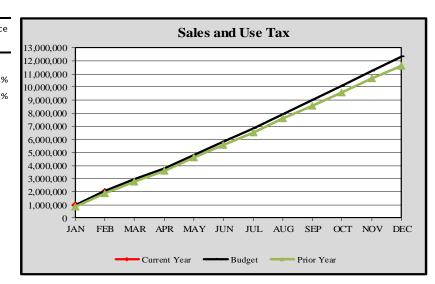

# City of Edmonds, WA Monthly Revenue Summary-Sales and Use Tax 2024

#### Sales and Use Tax

|           | Cumulative      | Monthly         | YTD        | Variance |
|-----------|-----------------|-----------------|------------|----------|
|           |                 | •               |            |          |
|           | Budget Forecast | Budget Forecast | Actuals    | %        |
|           |                 |                 |            |          |
| January   | \$ 956,967      | \$ 956,967      | \$ 975,066 | 1.89%    |
| February  | 2,084,047       | 1,127,080       | 2,034,598  | -2.37%   |
| March     | 2,987,849       | 903,802         |            |          |
| April     | 3,814,928       | 827,079         |            |          |
| May       | 4,821,039       | 1,006,111       |            |          |
| June      | 5,796,759       | 975,721         |            |          |
| July      | 6,836,449       | 1,039,690       |            |          |
| August    | 7,953,072       | 1,116,623       |            |          |
| September | 8,995,564       | 1,042,491       |            |          |
| October   | 10,116,626      | 1,121,062       |            |          |
| November  | 11,238,239      | 1,121,613       |            |          |
| December  | 12,300,000      | 1,061,761       |            |          |