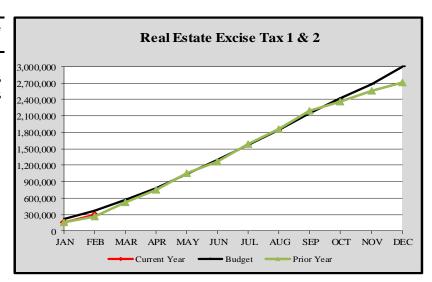

# City of Edmonds, WA Monthly Revenue Summary-Real Estate Excise Tax 2024

Real Estate Excise Tax 1 & 2

| Neur Estate Excise IIIA I & 2 |                 |                 |            |          |  |  |
|-------------------------------|-----------------|-----------------|------------|----------|--|--|
|                               | Cumulative      | Monthly         | YTD        | Variance |  |  |
|                               | Budget Forecast | Budget Forecast | Actuals    | %        |  |  |
|                               |                 |                 |            |          |  |  |
| January                       | \$ 225,388      | \$ 225,388      | \$ 158,734 | -29.57%  |  |  |
| February                      | 376,297         | 150,909         | 299,908    | -20.30%  |  |  |
| March                         | 569,768         | 193,471         |            |          |  |  |
| April                         | 775,427         | 205,659         |            |          |  |  |
| May                           | 1,036,020       | 260,593         |            |          |  |  |
| June                          | 1,293,139       | 257,119         |            |          |  |  |
| July                          | 1,573,012       | 279,874         |            |          |  |  |
| August                        | 1,849,679       | 276,667         |            |          |  |  |
| September                     | 2,151,102       | 301,423         |            |          |  |  |
| October                       | 2,420,735       | 269,633         |            |          |  |  |
| November                      | 2,687,175       | 266,440         |            |          |  |  |
| December                      | 3,000,000       | 312,825         |            |          |  |  |

<sup>\*</sup>The monthly budget forecast columns are based on a five-year average.