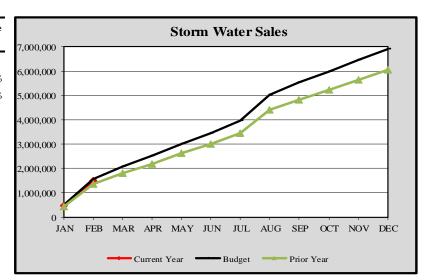

### City of Edmonds, WA Monthly Revenue Summary-Storm Water Sales 2024

#### Storm Water Sales

| Storm Water Sales |                 |                 |            |          |  |  |  |
|-------------------|-----------------|-----------------|------------|----------|--|--|--|
|                   | Cumulative      | Monthly         | YTD        | Variance |  |  |  |
|                   | Budget Forecast | Budget Forecast | Actuals    | %        |  |  |  |
|                   |                 |                 |            |          |  |  |  |
| January           | \$ 493,589      | \$ 493,589      | \$ 474,260 | -3.92%   |  |  |  |
| February          | 1,573,695       | 1,080,106       | 1,505,952  | -4.30%   |  |  |  |
| March             | 2,071,892       | 498,197         |            |          |  |  |  |
| April             | 2,515,478       | 443,586         |            |          |  |  |  |
| May               | 3,014,352       | 498,874         |            |          |  |  |  |
| June              | 3,458,035       | 443,682         |            |          |  |  |  |
| July              | 3,948,598       | 490,563         |            |          |  |  |  |
| August            | 5,030,812       | 1,082,214       |            |          |  |  |  |
| September         | 5,530,169       | 499,357         |            |          |  |  |  |
| October           | 5,974,369       | 444,200         |            |          |  |  |  |
| November          | 6,473,743       | 499,375         |            |          |  |  |  |
| December          | 6,901,960       | 428,217         |            |          |  |  |  |