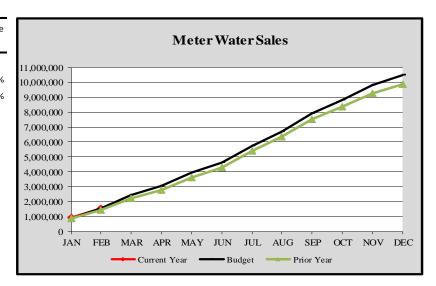

# City of Edmonds, WA Monthly Revenue Summary-Meter Water Sales 2024

#### Meter Water Sales

|           | ter sures       |                 |            |          |
|-----------|-----------------|-----------------|------------|----------|
|           | Cumulative      | Monthly         | YTD        | Variance |
|           | Budget Forecast | Budget Forecast | Actuals    | %        |
|           |                 |                 |            |          |
| January   | \$ 907,961      | \$ 907,961      | \$ 927,056 | 2.10%    |
| February  | 1,542,839       | 634,878         | 1,548,996  | 0.40%    |
| March     | 2,440,331       | 897,492         |            |          |
| April     | 3,042,049       | 601,718         |            |          |
| May       | 3,934,362       | 892,313         |            |          |
| June      | 4,637,093       | 702,731         |            |          |
| July      | 5,733,149       | 1,096,056       |            |          |
| August    | 6,665,886       | 932,738         |            |          |
| September | 7,911,002       | 1,245,116       |            |          |
| October   | 8,816,518       | 905,516         |            |          |
| November  | 9,832,625       | 1,016,107       |            |          |
| December  | 10,472,890      | 640,265         |            |          |