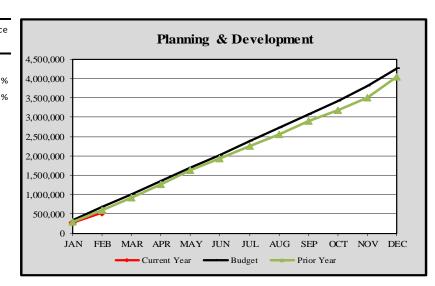

# City of Edmonds, WA Monthly Expenditure Report-Planning & Development 2024

Planning & Development

| Tranning  | & Development   |                 |            |          |
|-----------|-----------------|-----------------|------------|----------|
|           | Cumulative      | Monthly         | YTD        | Variance |
|           | Budget Forecast | Budget Forecast | Actuals    | %        |
|           |                 |                 |            | ,        |
| January   | \$ 328,959      | \$ 328,959      | \$ 269,177 | -18.17%  |
| February  | 671,531         | 342,572         | 536,869    | -20.05%  |
| March     | 999,838         | 328,306         |            |          |
| April     | 1,348,844       | 349,006         |            |          |
| May       | 1,692,557       | 343,714         |            |          |
| June      | 2,024,917       | 332,360         |            |          |
| July      | 2,387,504       | 362,587         |            |          |
| August    | 2,727,099       | 339,594         |            |          |
| September | 3,071,846       | 344,748         |            |          |
| October   | 3,418,696       | 346,849         |            |          |
| November  | 3,799,763       | 381,067         |            |          |
| December  | 4,251,605       | 451,842         |            |          |
|           |                 |                 |            |          |