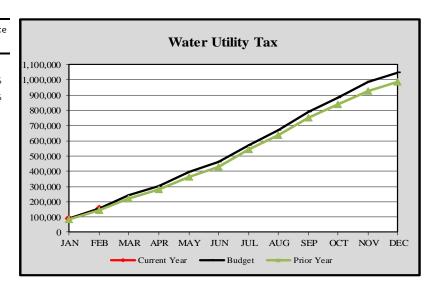

# City of Edmonds, WA Monthly Revenue Summary-Water Utility Tax 2024

#### Water Utility Tax

|           | Cumulative      | Monthly         | YTD     | Variance |
|-----------|-----------------|-----------------|---------|----------|
|           | Budget Forecast | Budget Forecast | Actuals | %        |
|           |                 |                 |         |          |
| January   | \$ 90,844       | \$ 90,844       | 92,691  | 2.03%    |
| February  | 154,355         | 63,511          | 154,868 | 0.33%    |
| March     | 244,152         | 89,797          |         |          |
| April     | 304,356         | 60,204          |         |          |
| May       | 393,634         | 89,278          |         |          |
| June      | 463,947         | 70,313          |         |          |
| July      | 573,149         | 109,202         |         |          |
| August    | 666,476         | 93,327          |         |          |
| September | 791,033         | 124,557         |         |          |
| October   | 881,630         | 90,597          |         |          |
| November  | 983,292         | 101,662         |         |          |
| December  | 1,047,289       | 63,997          |         |          |