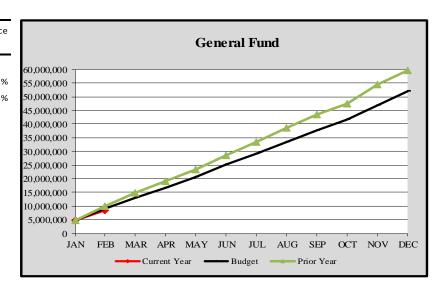

# City of Edmonds, WA Monthly Expenditure Report-General Fund 2024

#### General Fund

| 9011011111 | unu        |       |                 |           |             |          |
|------------|------------|-------|-----------------|-----------|-------------|----------|
|            | Cumulat    | ive   | M               | onthly    | YTD         | Variance |
|            | Budget For | ecast | Budget Forecast |           | Actuals     | %        |
|            |            |       |                 |           |             |          |
| January    | \$ 4,809   | ,941  | \$ 4            | ,809,941  | \$4,652,570 | -3.27%   |
| February   | 8,929      | ,460  | 2               | ,119,519  | 8,359,442   | -6.38%   |
| March      | 12,949     | ,656  | 4               | 1,020,196 |             |          |
| April      | 16,605     | ,542  | 3               | 3,655,886 |             |          |
| May        | 20,680     | ,830  | 4               | 1,075,289 |             |          |
| June       | 25,263     | ,943  | 4               | ,583,113  |             |          |
| July       | 29,265     | ,855  | 2               | ,001,912  |             |          |
| August     | 33,410     | ,962  | 4               | 1,145,107 |             |          |
| September  | 37,568     | ,248  | 4               | 1,157,286 |             |          |
| October    | 41,684     | ,233  | 4               | ,115,985  |             |          |
| November   | 46,834     | ,881  | 5               | ,150,648  |             |          |
| December   | 51,892     | ,793  | 5               | ,057,912  |             |          |
|            |            |       |                 |           |             |          |