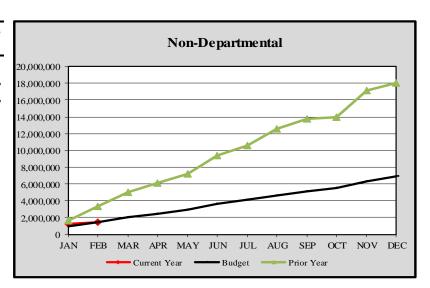

City of Edmonds, WA
Monthly Expenditure Report-Non-Departmental
2024

Non-Departmental

| Non-Departmentar |                 |                 |              |          |  |  |  |
|------------------|-----------------|-----------------|--------------|----------|--|--|--|
|                  | Cumulative      | Monthly         | YTD          | Variance |  |  |  |
|                  | Budget Forecast | Budget Forecast | Actuals      | %        |  |  |  |
|                  |                 |                 |              |          |  |  |  |
| January          | \$ 926,027      | \$ 926,027      | \$ 1,244,387 | 34.38%   |  |  |  |
| February         | 1,489,596       | 563,569         | 1,465,934    | -1.59%   |  |  |  |
| March            | 2,012,000       | 522,404         |              |          |  |  |  |
| April            | 2,395,260       | 383,260         |              |          |  |  |  |
| May              | 2,923,480       | 528,220         |              |          |  |  |  |
| June             | 3,677,256       | 753,776         |              |          |  |  |  |
| July             | 4,126,291       | 449,035         |              |          |  |  |  |
| August           | 4,662,507       | 536,216         |              |          |  |  |  |
| September        | 5,123,698       | 461,191         |              |          |  |  |  |
| October          | 5,544,111       | 420,414         |              |          |  |  |  |
| November         | 6,294,725       | 750,614         |              |          |  |  |  |
| December         | 6,857,495       | 562,770         |              |          |  |  |  |