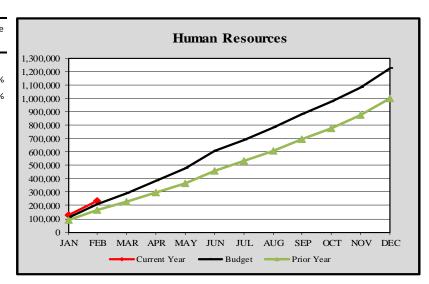

# City of Edmonds, WA Monthly Expenditure Report-Human Resources 2024

#### **Human Resources**

|           | Cumulative      | Monthly         | YTD        | Variance |
|-----------|-----------------|-----------------|------------|----------|
|           | Budget Forecast | Budget Forecast | Actuals    | %        |
|           |                 |                 |            |          |
| January   | \$ 110,919      | \$ 110,919      | \$ 129,960 | 17.17%   |
| February  | 206,083         | 95,165          | 233,493    | 13.30%   |
| March     | 293,020         | 86,937          |            |          |
| April     | 385,026         | 92,006          |            |          |
| May       | 477,507         | 92,481          |            |          |
| June      | 609,764         | 132,257         |            |          |
| July      | 691,435         | 81,671          |            |          |
| August    | 781,445         | 90,009          |            |          |
| September | 882,461         | 101,016         |            |          |
| October   | 976,331         | 93,870          |            |          |
| November  | 1,084,356       | 108,025         |            |          |
| December  | 1,222,438       | 138,082         |            |          |